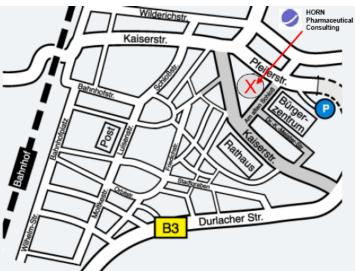

# ...after taking the A5 exit for Bruchsal:

- Stay on the B35 in the direction of Bruchsal / Stuttgart.
- After approximately 800 m turn left.
- Go on in the direction of Bruchsal Zentrum.
- Take the direction to Bruchsal Zentrum / Schloss.
- Take the direction to the right Bruchsal Stadtmitte.
- The street enters the town area. At the second traffic light turn right (B3 direction Stadtmitte).
- Follow the main street in the direction of parking garage (underground car park) Bürgerzentrum.
- Park there.
- Leave the parking lot and take the direction Stadtmitte (Rathaus, Markplatz).

• The office of HORN Pharmaceutical Consulting is located in the pedestrian zone, directly opposite to the Bürgerzentrum. In the same building the office of the Techniker Krankenkasse is located. This blue label is highly visible on the front of the house.