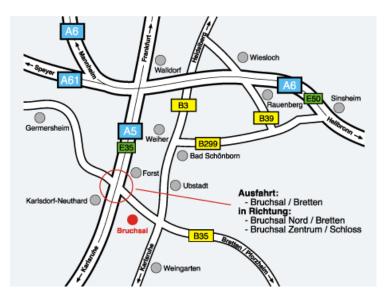

# ...after taking the A5 exit for Bruchsal:

- Stay on the B35 in the direction of Bruchsal / Stuttgart.
- After approximately 800 m turn left.
- Go on in the direction of Bruchsal Zentrum.
- Take the direction to Bruchsal Zentrum / Schloss.
- Take the direction to the right Bruchsal Stadtmitte.
- The street enters the town area. At the second traffic light turn right (B3 direction Stadtmitte).
- Follow the main street in the direction of parking garage (underground car park) Bürgerzentrum.
- Park there.
- Leave the parking lot and take the direction Stadtmitte (Rathaus, Markplatz).