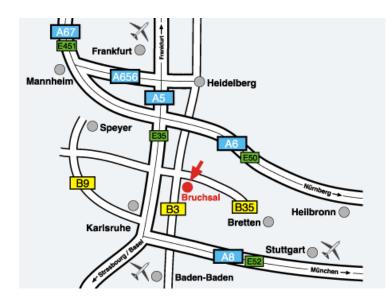

#### ...Frankfurt / Köln

- At the Kreuz Walldorf follow the A5 in the direction of Karlsruhe / Basel.
- Take the exit for Bruchsal.

#### ...Heilbronn

- Follow the A6 in the direction of Mannheim.
- At the Kreuz Walldorf join the A5 in the direction of Karlsruhe / Basel.
- Take the exit for Bruchsal.

#### ...Stuttgart / München

- Follow the A8 in the direction of Karlsruhe.
- Leave the A8 at Dreieck Karlsruhe.
- Join the A5 in the direction of Frankfurt.
- Take the exit for Bruchsal.

#### ...Freiburg / Basel

- Follow the A5 in the direction of Frankfurt.
- Take the exit for Bruchsal.