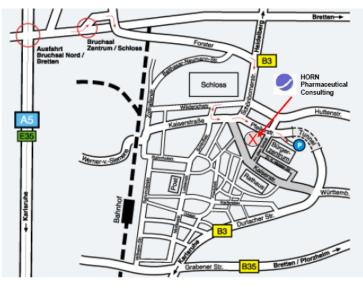

# ...after taking the A5 exit for Bruchsal:

- Stay on the B35 in the direction of Bruchsal / Stuttgart.
- After approximately 800 m turn left.
- Go on in the direction of Bruchsal Zentrum.
- Take the direction to Bruchsal Zentrum / Schloss.
- Take the direction to the right Bruchsal Stadtmitte.
- The street enters the town area. At the second traffic light turn right (B3 direction Stadtmitte).
- Follow the main street in the direction of parking garage (underground car park) Bürgerzentrum.
- Park there.
- Leave the parking lot and take the direction Stadtmitte (Rathaus, Markplatz).

• The office of HORN Pharmaceutical Consulting is located in the pedestrian zone, directly opposite to the Bürgerzentrum. In the same building the office of the Techniker Krankenkasse is located. This blue label is highly visible on the front of the house.